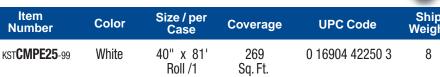

### CONTOURING POLYESTER MESH ROOF FABRIC™ FOR ROUGH SURFACES

#### **Features and Benefits:**

- Heavy-duty wide polyester fabric used for smoothing and reinforcing surfaces in recoating applications.
- May be used with standing water on low pitch areas.
- Contours and shapes to the roof surface.

#### **Recommended for application to:**

 Flat Surfaces . Seams and Holes in Most Roofs

### When used with ELASTO-SEAL® recommended for:

- Sealing out moisture and prevention of leaks on roofs.
- Excellent adhesion to all surfaces, which make coatings and paints last longer.

|                       |       | •                    | ·             | •       | ŭ         |                |  |
|-----------------------|-------|----------------------|---------------|---------|-----------|----------------|--|
| Item<br>Number        | Color | Size / per<br>Case   | Coverage      | UPC     | Code      | Ship<br>Weight |  |
| KST <b>CMPE25</b> -99 | White | 40" x 81'<br>Roll /1 | 269<br>Sa. Et | 0 16904 | 4 42250 3 | 8              |  |