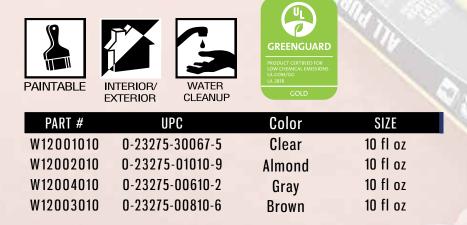

## **Physical Properties:**

**Type:** 100% Pure Acrylic With Silicone **Colors:** Clear, Almond, Gray, Brown Shelf Life: 24 Months Flash Point: n/a (water based) Flammability: n/a (water based) Full Cure Time: 5 to 7 days at 75° F Tack Free Time: 12 Minutes at 75° F Application Temperature: above 40° F Service Temperature: -30° F to 180° F Vehicle: Water Solids by Weight: 81.5% +/- .2% Weight/Gallon: 13.20 +/- 0.2 lbs/gal **Painting:** Paintable Primers: Not required Mildew Resistance: Good Water Resistance: Good Odor: Low Shrinkage: Low/Moderate